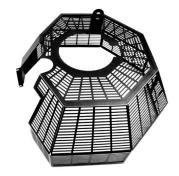

## 50-944-A10 / 50-944-92 8 & 10 Lug Medium Duty Truck adapter and guard.

**50-944** (8 & 10 Lug Truck Adapter)

**50-1730** (fits 9.2)

**50-1740** (fits A10)

Pro-Cut would like to announce that the **50-944** (**8 & 10 Lug Medium Duty Truck Adapter**) will no longer be sold as a separate item. The 50-944 adapter will now only be sold with the appropriate guard (**50-1730** for the 9.2 or **50-1740** for the Warthog), The new guard system helps protect the user when using the 50-944.

Two kits have been created to facilitate this change;

- 50-944-A10 containing:
  - 50-944 8 & 10 Lug Truck Adapter
  - 50-1740 Adapter Guard for Warthog Lathes
- 50-944-92 containing:
  - 50-944 8 & 10 Lug Truck Adapter
  - 50-1730 Adapter Guard for 9.2 Lathes

The **50-944-A10** is designed for the **A10 Warthog** (Base / G2X / GYR) lathe and the **50-944-92** is designed for the **PFM-9.2** (Base / G2X / GYR) lathe. When ordering, please be sure to verify the  $\underline{\text{type of lathe}}$  that you have to make certain the correct guard is sent with the adapter.