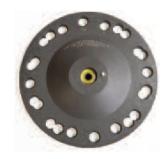

## 50-944-A10 / 50-944-92 8 & 10 Lug Medium Duty Truck adapter and guard.

**50-944** (8 & 10 Lug Truck Adapter)

**50-1730** (fits 9.2)

**50-1740** (fits A10)

Pro-Cut would like to announce that the **50-944** (**8 & 10 Lug Medium Duty Truck Adapter**) will no longer be sold as a separate item. The 50-944 adapter will now only be sold with the appropriate guard (**50-1730** for the 9.2 or **50-1740** for the Warthog), The new guard system helps protect the user when using the 50-944.

Two kits have been created to facilitate this change;

- 50-944-A10 containing:
  - 50-944 8 & 10 Lug Truck Adapter
  - 50-1740 Adapter Guard for Warthog Lathes
- 50-944-92 containing:
  - 50-944 8 & 10 Lug Truck Adapter
  - 50-1730 Adapter Guard for 9.2 Lathes

The **50-944-A10** is designed for the **A10 Warthog** (Base / G2X / GYR) lathe and the **50-944-92** is designed for the **PFM-9.2** (Base / G2X / GYR) lathe. When ordering, please be sure to verify the  $\underline{\text{type of lathe}}$  that you have to make certain the correct guard is sent with the adapter.