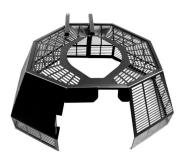

## 50-944-A10 / 50-944-92 8 & 10 Lug Medium Duty Truck adapter and guard.

**50-944** (8 & 10 Lug Truck Adapter)

**50-1730** (fits 9.2)

**50-1740** (fits A10)

Pro-Cut would like to announce that the **50-944** (**8 & 10 Lug Medium Duty Truck Adapter**) will no longer be sold as a separate item. The 50-944 adapter will now only be sold with the appropriate guard (**50-1730** for the 9.2 or **50-1740** for the Warthog), The new guard system helps protect the user when using the 50-944.

Two kits have been created to facilitate this change;

- 50-944-A10 containing:
  - 50-944 8 & 10 Lug Truck Adapter
  - 50-1740 Adapter Guard for Warthog Lathes
- 50-944-92 containing:
  - 50-944 8 & 10 Lug Truck Adapter
  - 50-1730 Adapter Guard for 9.2 Lathes

The **50-944-A10** is designed for the **A10 Warthog** (Base / G2X / GYR) lathe and the **50-944-92** is designed for the **PFM-9.2** (Base / G2X / GYR) lathe. When ordering, please be sure to verify the  $\underline{\text{type of lathe}}$  that you have to make certain the correct guard is sent with the adapter.