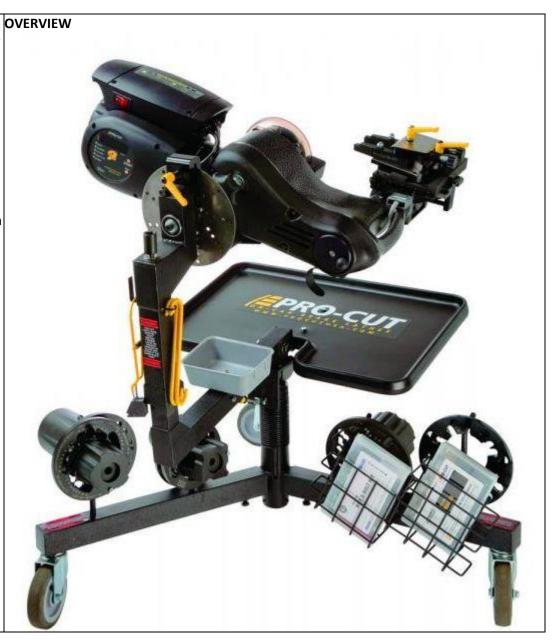

## **DESCRIPTION**

Mazda North American Operations has approved an additional on-car brake lathe as an option for MNAO authorized equipment. The Pro-Cut On-Car Brake Lathe has been added to the MNAO authorized equipment program.

| Tool Number | Description                | Pricing                                  |
|-------------|----------------------------|------------------------------------------|
| PC1923MAZ   | Pro-Cut On-Car Brake Lathe | Check eStore or call for current pricing |

**Bulletin No.:** 00-002/19 **Last Issued:** 01/14/2019

PART NAME:
Pro-Cut On-Car
Brake Lathe
PART
NUMBER:
PC1923MAZ
APPLICABLE
MODELS:
All

USAGE: To machine brake rotors on the vehicle.