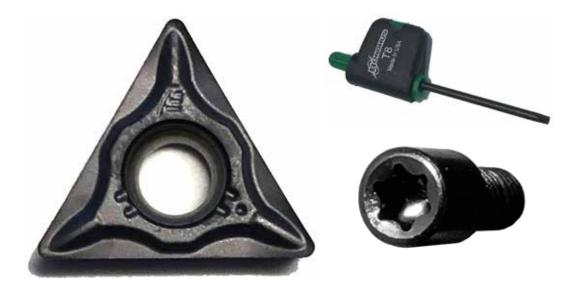

## **Performance Plus Insert Update**

The Pro-Cut Performance Plus Inserts (50-778) now have a series of "dots" on them to designate cutting tip edge position. This should make it easier in determining which edge was used to cut the rotors.

Use the 50-776 T8 Screws and the 37-740 T8 Torx Wrench

Position 1 is represented by a "Rotor Icon".

Position 2 is represented by a pair of notches.

Position 3 is represented by a pair of notches and a dot.