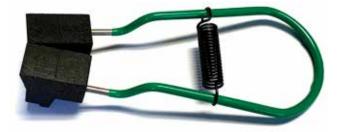

## 50-773 Chip Deflector/Silencer

## 50-773 Chip Deflector/Silencer

Introducing the New 50-773 Chip Deflector/Silencer for Pro-Cut Lathes. Designed specifically for the 50-12xx series cutting heads (1200, 1250,1280 and 1299), this deflector will also work on 50-220 and 50-238 cutting heads as well.

Features that make this deflector unique are:

- Shortened HD wire hoop that fits completely eithin the footprint of the cutting head
- Wire entering at the rear of the block to control rotation and guarantees firm engagement with the rotor
- Blocks are contoured to allow the deflector to get as close to the rotor hat as possible and to ride securely over the cutting tip screw
- Our thickest blocks available offer increased vibration dampening
- Single HD spring keeps pressure over the cutting tips for best fit and increased vibration dampening.