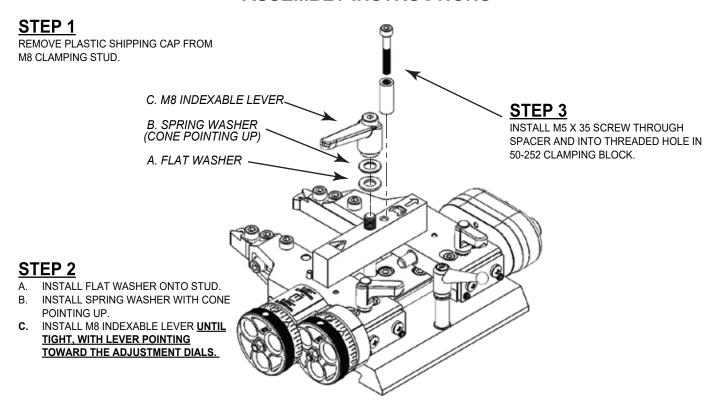

### 50-1299 Assembly and Adjustment

The 50-1299 will come with a top lock lever in addition to a pin to prevent the lever from swinging around and contacting the rotor. The 50-1299 is capable of extending the cutting arms up to 97mm for larger rotors. It is also easily upgraded to work with both G2X and GYR systems.

#### ASSEMBLY INSTRUCTIONS

Contact the Pro-Cut Service Department at 800.543.6618, Prompt #2, with any questions.

PRO-CUT INTERNATIONAL is the world leader in rotor matching systems. The company is located in West Lebanon, NH.