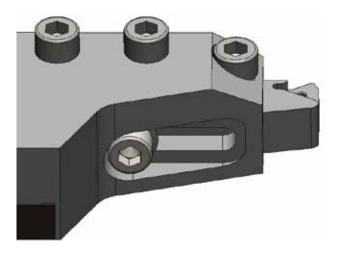

#### **Extending the Cutting Arms Out**

This adjustment can be done to change the length of the cutting arms

- 1. Remove the three top screws
- 2. Loosen the side screw
- 3. Slide out the arm/tip insert holders
- 4. Install the screws starting with the second threaded hole from the back of the arm
- 5. Tighten all the arm screws

The cutting arm reaches 77 mm (3") in the shortest position

The cutting arm reaches 97 mm (3.8 ") in the longest position

Contact the Pro-Cut Service Department at 800.543.6618, Prompt #2, with any questions.