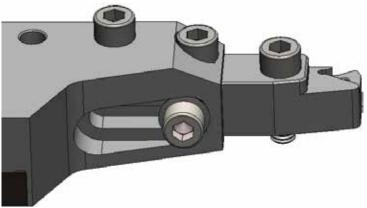

#### **Extending the Cutting Arms Out**

This adjustment can be done to change the length of the cutting arms

- 1. Remove the three top screws
- 2. Loosen the side screw
- 3. Slide out the arm/tip insert holders
- 4. Install the screws starting with the second threaded hole from the back of the arm
- 5. Tighten all the arm screws

The cutting arm reaches 77 mm (3") in the shortest position

The cutting arm reaches 97 mm (3.8 ") in the longest position

Contact the Pro-Cut Service Department at 800.543.6618, Prompt #2, with any questions.