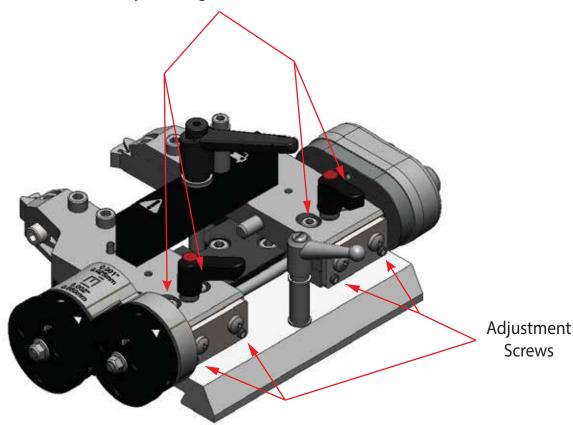

### 50-1299 Assembly and Adjustment

**Do Not** Adjust Wedge Location Screws on 50-1299

#### **ADJUSTMENT INSTRUCTIONS**

- 1. Locate the 4 adjustment screws on the back of the cutting arms
- 2. To adjust the loose arm, loosen the two Allen screws using a 2.5mm Allen wrench
- 3. Tighten the screw until it touches
- 4. Then back off 1/8 of a turn
- 5. Test the arm for looseness. (repeat steps 2 thru 4 if neccessary)
- 6. Test the cutting head