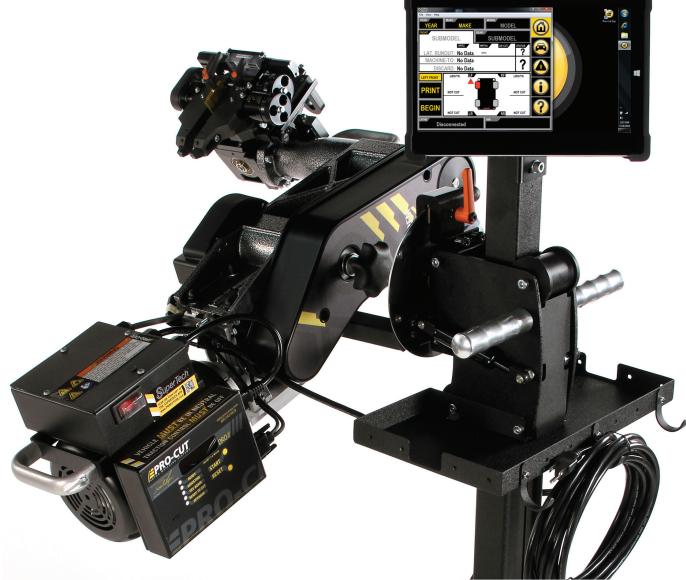

## GYR / Upgrade

GYR application provides the specs for each rotor and directs the technician through the brake job insuring that the job is done correctly every time. Data from the finished brake job is saved to the computer, the Cloud, and is available for print-out, too! GYR provides the means to streamline brake service, raise the quality of every brake job, and upsell rotor matching for new profits.

**1** ROTOR SPECS for EVERY VIN

- **2** COMPUTER DIRECTED IN-SPEC REPAIR
- **3** INSTANT REPAIR REPORTS
- 4 ALL HISTORY STORED

\*Includes the command center, touch screen tablet, vehicle vin and rotor data, & GYR application. \*\*The GYR upgrade package REQUIRES the G2X upgrade package.

 Image: state state

GYR Upgrade Package Shown on PFM X9

**3** 800.543.6618

 **6** 603.298.5200

 **6** 603.298.8404

 **№** info@procutusa.com

PRO-CUT International, LLC 10 Technology Drive #4 West Lebanon, NH 03784 USA