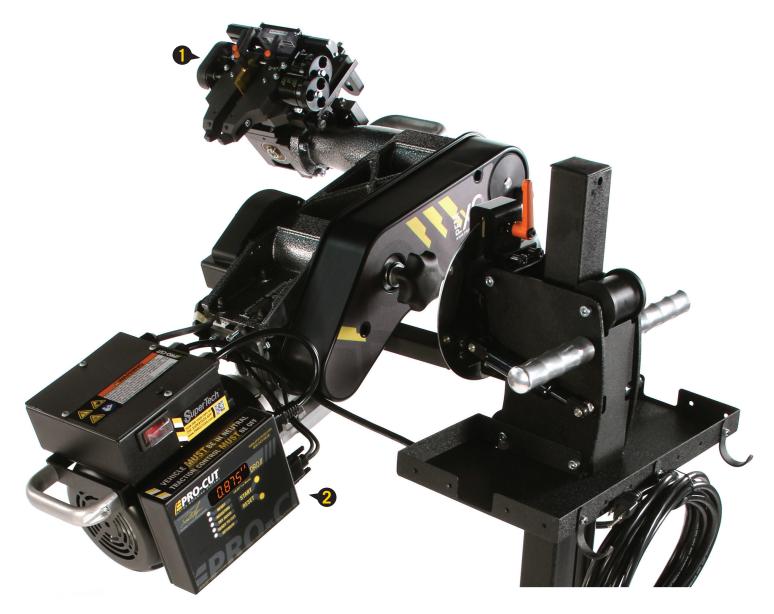

## G2X / Upgrade

Upgrade your lathe and get live digital read-out of rotor thickness and larger rotor capacity! The "SMART" cutting head has increased mass, extendable parallel cutting arms, a linear transducer and user facing dials. The custom application turns the lathe cutting head into a live micrometer with rotor thickness shown in inches or millimeters on the LED display. You'll never lose this micrometer!

**1** Precision Cutting Head (50-1250) for larger and thicker rotors. **2** G2X Electronics for live rotor thickness measurements.

\*The 50-1250 cutting head can be purchased by itself without the G2X electronics! \*\*Includes measuring cutting head, linear transducer, gpm module/computer board, and cables. \*\*\*Fits all 9.2DRO, A10 Warthog, and X9 machines manufactured after 1/2014.